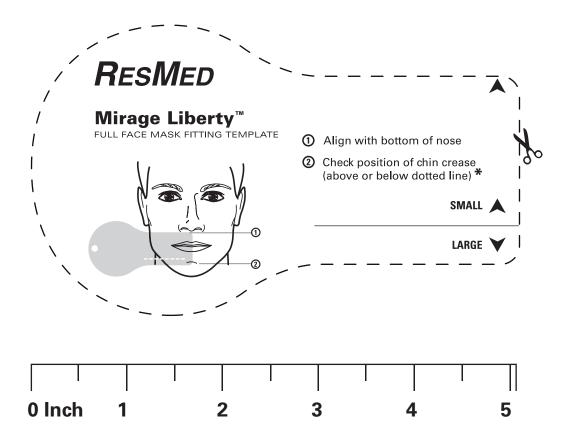

## **Mirage Liberty Mask Fitting Template**

How to use the fitting template:

- 1. Cut out template along the dotted line
- 2. Follow the directions on the template to determine appropriate cushion size
- If chin crease falls on the line sizes, choose smaller size.

Actual Size: 5 \(^1/\_{16}\) inch (Width) X 3 \(^1/\_{16}\) inch (Height) Ruler is for scaling purposes. To ensure this print is accurate, match a

ruler with the ruler above.

Note: Mask fitting templates should be used to aide patients in the fitting of CPAP masks. Altering the size or dimensions of the original online PDF in any way may compromise the quality and accuracy of this template. The use of this template is not intended to replace the advice of a medical professional, sleep technician or HME dealer.